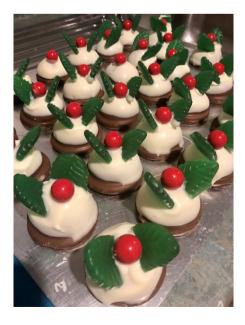

Dip the cut edge of spearmint leaf into the melted chocolate then stick onto the Mellowpuff next to the jaffa and hold in place so the chocolate can start to set. Place a second piece of the spearmint leaf onto the other side of the jaffa. As shown in the image below.